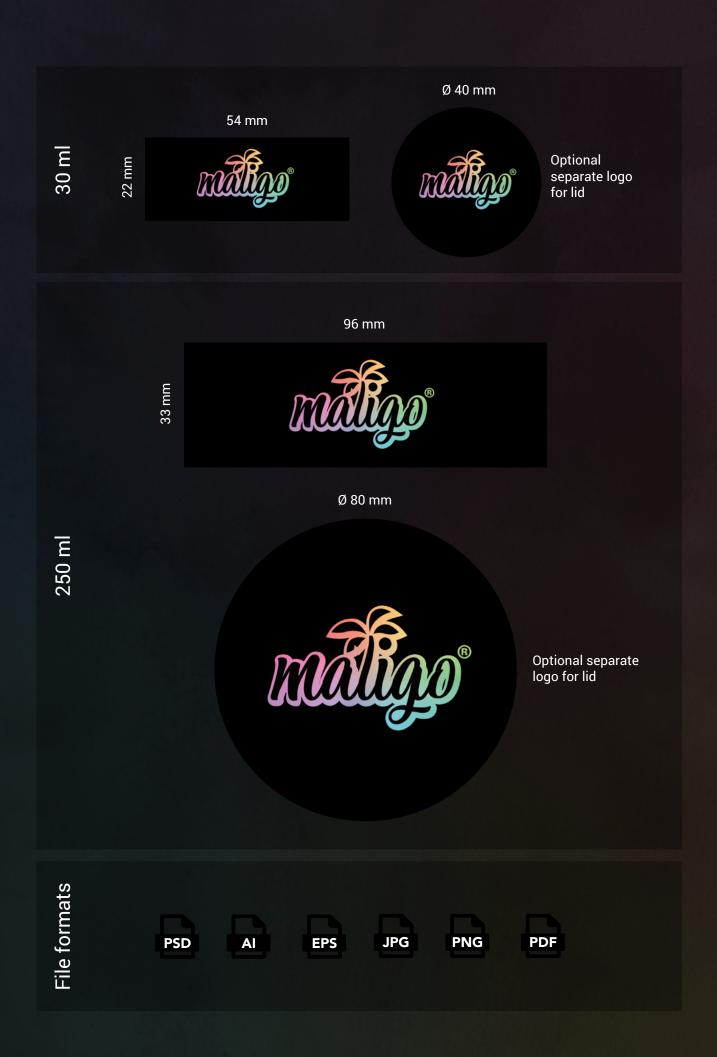

### Design

We are going to place your logo on both the lid and the front.

Optionally, you can use a different logo on the lid than on the front (for example, a round logo on top and a wider one in front). After the purchase you can send us two different logos.

## E-Mail: care@maligotattoo.com

Usually we place the logo on a black background. Alternatively, you can design your label yourself if you want to have a colorful background. For this we need a document with bleed.

Attention: The label on the back always remains the same as it is shown in the sample photos on our website and cannot be customized. The back label is always black with small maligo® logo.

#### Files

We prefer vector graphics or high-resolution PDFs or TIF, JPG, PSD, EPS, PNG.